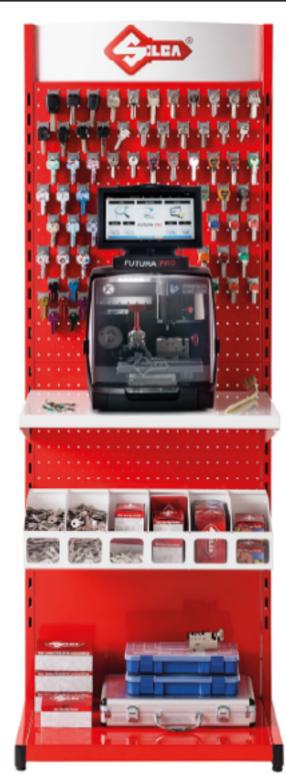

## **Compact Workstation**

Our freestanding floor displays have been developed to present the Silca accessories range in a professional way. Suitable as retail shop display or as compact key cutting work station where everything necessary to duplicate a key is close at hand.

- Dimensions: 62x180,5x45cm.
- Reinforced steel structure.
- Hooks to display keys and other consumables. Supplied with 50 single hooks and 6 double hooks.
- Shelf for key cutting machines remains stable whilst cutting a key.
  Takes weights of up to 100kg and can be positioned at whatever height suits the user.
- Modular compartments for loose keys, consumables and accessories
- Shelves and hooks can be placed as needed.
- Easy to transport and install.
- Box dimensions: 64x96x47cm.